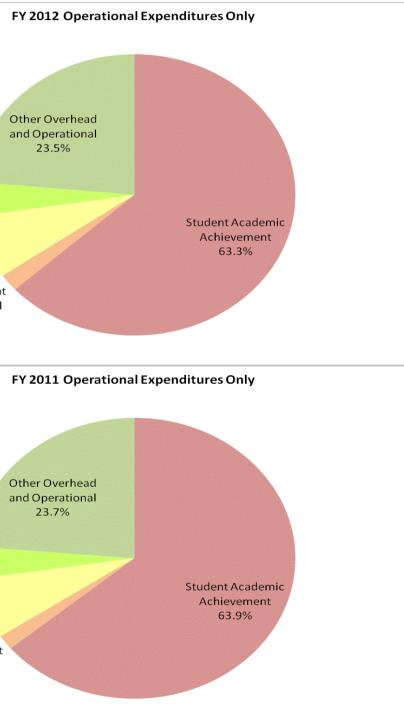

#### School Corporation Expenditures by Expenditure Type Biannual Financial Report Data July 2011 - June 2012 South Ripley Com Sch Corp (6865)

|                                | FY06 % of Total |       | FY09 % of Total |       | FY11 % of Total |       | FY12 % of Total |       |
|--------------------------------|-----------------|-------|-----------------|-------|-----------------|-------|-----------------|-------|
| Student Instructional Category | FY 2006         | Exp   | FY 2009         | Exp   | FY 2011         | Ехр   | FY 2012         | Exp   |
| Student Academic Achievement   | \$6,888,038     | 59.4% | \$7,306,173     | 57.2% | \$7,207,603     | 53.2% | \$6,981,682     | 52.7% |
| Student Instructional Support  | \$892,384       | 7.7%  | \$968,997       | 7.6%  | \$954,469       | 7.0%  | \$1,002,763     | 7.6%  |
| Overhead and Operational       | \$2,907,670     | 25.1% | \$3,180,715     | 24.9% | \$3,340,796     | 24.7% | \$3,215,633     | 24.3% |
| Nonoperational                 | \$899,048       | 7.8%  | \$1,315,380     | 10.3% | \$2,041,073     | 15.1% | \$2,056,279     | 15.5% |
| Grand Total                    | \$11,587,141    |       | \$12,771,265    |       | \$13,543,941    |       | \$13,256,356    |       |

## FY 20

Student Instructional Expenditures (Academic Achievement plus Support) 67 FY 2012 All Expenditures Non-Operational 15.5% Corporation Other Overhead Administration and Operational Student Academic 4.0% 21.0% Achievement 52.7% School Administration 7.3% Other Student Other Corporation\_ Instructional Administration School ] Student Support 3.3% School\_ Administration Instructional 2.0% Support 6.0% 1.6% FY 2011 All Expenditures Non-Operational 15.1% Corporation Other Overhead Administration and Operational Student Academic 3.7% 21.7% Achievement School 53.2% Administration Corporation 7.0% Administration\_ Other Student 3.0% Other Instructional Student Support Instructional School 1.7% Administration